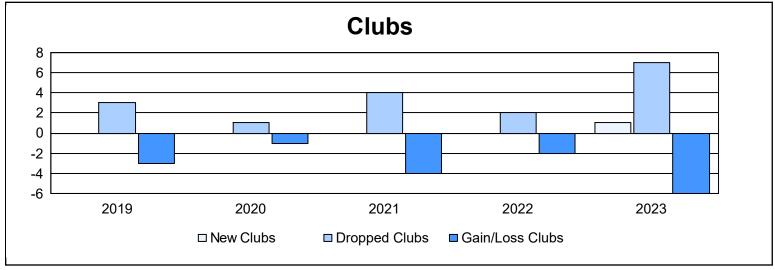

District 330 C

As of June 2023 Cumulative

| Year      | New<br>Clubs | Dropped<br>Clubs | Gain/<br>Loss<br>Clubs | New<br>Members | Charter<br>Members | Reinstate<br>Members | Transfer<br>Members | Total<br>Member<br>Added | Total<br>Members<br>Dropped | Gain/<br>Loss<br>Members |
|-----------|--------------|------------------|------------------------|----------------|--------------------|----------------------|---------------------|--------------------------|-----------------------------|--------------------------|
| 2018-2019 | 0            | 3                | -3                     | 106            | 0                  | 4                    | 3                   | 113                      | 204                         | -91                      |
| 2019-2020 | 0            | 1                | -1                     | 82             | 0                  | 4                    | 4                   | 90                       | 240                         | -150                     |
| 2020-2021 | 0            | 4                | -4                     | 64             | 0                  | 4                    | 4                   | 72                       | 195                         | -123                     |
| 2021-2022 | 0            | 2                | -2                     | 80             | 2                  | 7                    | 8                   | 97                       | 196                         | -99                      |
| 2022-2023 | 1            | 7                | -6                     | 105            | 26                 | 0                    | 4                   | 135                      | 249                         | -114                     |
| Average   | 0            | 3                | -3                     | 87             | 6                  | 4                    | 5                   | 101                      | 217                         | -115                     |